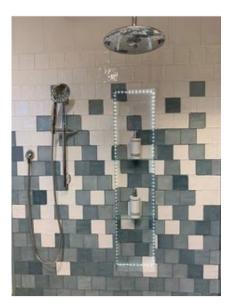

# PRODUCT WHITE 4X4

Hand-crafted | 4"x4"



# **GRAPHIC VARIETY**



### **ROOM SCENES**





#### **TECHNICAL DATA**

FINISH: Gloss LOOK: Hand-crafted CODE: QUCL-WH-2 SIZE: 4"x4" NAME: White 4X4 SERIES: Colours TYPOLOGY: Ceramic TYPE OF PIECE: Field Tile USE: Wall only

# PACKING

|       |              | BOX |      |    | PALLET |        |    |
|-------|--------------|-----|------|----|--------|--------|----|
| Size  | Product type | pcs | sqft | lb | boxes  | sqft   | lb |
| 4"x4" | Field Tile   | 56  | 6.02 |    | 112    | 674.24 |    |

**WARNING** The information contained in this packing list is for guidance only, the contents of the packing may vary. Please consult our sales representatives for an exact list.