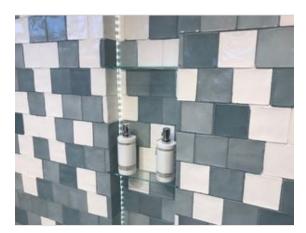

# PRODUCT WHITE 4X4

Hand-crafted | 4"x4"



# **GRAPHIC VARIETY**



### **ROOM SCENES**





#### **TECHNICAL DATA**

FINISH: Gloss LOOK: Hand-crafted CODE: QUCL-WH-2 SIZE: 4"x4" NAME: White 4X4 SERIES: Colours TYPOLOGY: Ceramic TYPE OF PIECE: Field Tile USE: Wall only

# PACKING

|       |              | BOX |      |    | PALLET |        |    |
|-------|--------------|-----|------|----|--------|--------|----|
| Size  | Product type | pcs | sqft | lb | boxes  | sqft   | lb |
| 4"x4" | Field Tile   | 56  | 6.02 |    | 112    | 674.24 |    |

**WARNING** The information contained in this packing list is for guidance only, the contents of the packing may vary. Please consult our sales representatives for an exact list.