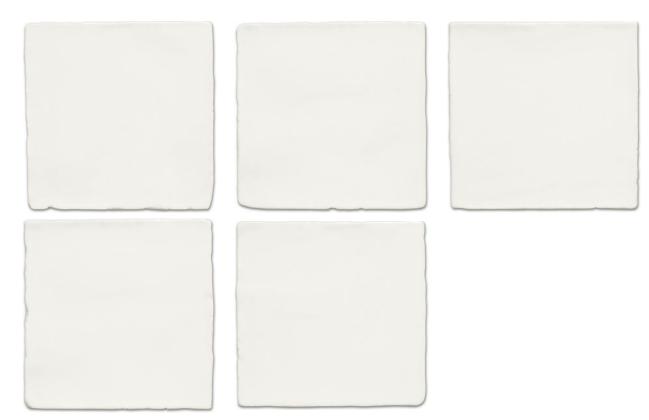

# PRODUCT WHITE 4X4

Hand-crafted | 4"x4"



# **GRAPHIC VARIETY**



### **ROOM SCENES**





#### **TECHNICAL DATA**

FINISH: Gloss LOOK: Hand-crafted CODE: QUCL-WH-2 SIZE: 4"x4" NAME: White 4X4 SERIES: Colours TYPOLOGY: Ceramic TYPE OF PIECE: Field Tile USE: Wall only

# PACKING

|       |              | BOX |      |    | PALLET |        |    |
|-------|--------------|-----|------|----|--------|--------|----|
| Size  | Product type | pcs | sqft | lb | boxes  | sqft   | lb |
| 4"x4" | Field Tile   | 56  | 6.02 |    | 112    | 674.24 |    |

**WARNING** The information contained in this packing list is for guidance only, the contents of the packing may vary. Please consult our sales representatives for an exact list.