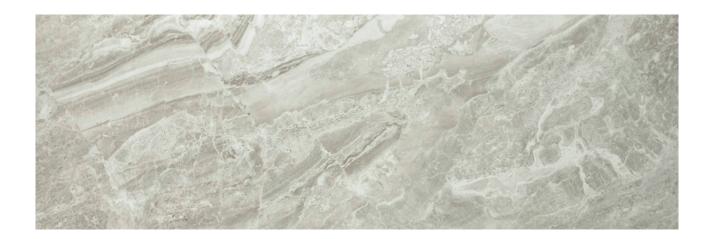

## PRODUCT POLISHED INSPIRATION 4X12

Marble Look | 4"x12"

## **GRAPHIC VARIETY**

## **TECHNICAL DATA**

FINISH: Polish LOOK: Marble Look CODE: QUAD-IN-1PN

SIZE: 4"x12"

NAME: Polished Inspiration 4X12

SERIES: Ardor

TYPOLOGY: Porcelain TYPE OF PIECE: Field Tile USE: Floor and Wall