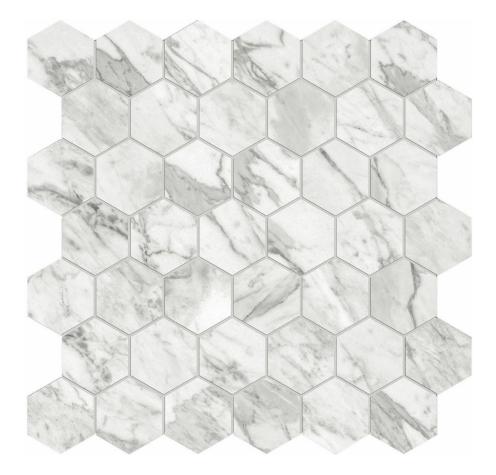

## PRODUCT MILANO STATUARIO HONED 2

Marble Look | 12"x13"

## **GRAPHIC VARIETY**