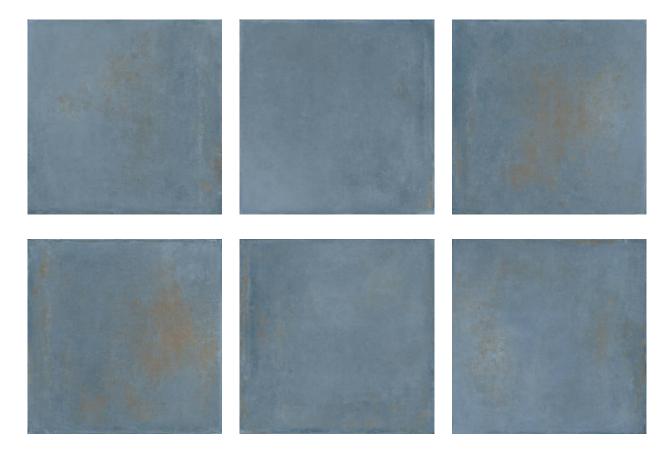

# PRODUCT SEABROOK BLU 40X40

Terracotta | 40"x40"



## **GRAPHIC VARIETY**



#### **ROOM SCENES**



### **TECHNICAL DATA**

FINISH: Matt LOOK: Terracotta CODE: QUCR-SE-5 SIZE: 40"x40" NAME: Seabrook Blu 40x40 SERIES: Charleston TYPOLOGY: Porcelain TYPE OF PIECE: Field Tile USE: Floor and Wall

## PACKING

|         |              | BOX |       |    | PALLET |        |    |
|---------|--------------|-----|-------|----|--------|--------|----|
| Size    | Product type | pcs | sqft  | lb | boxes  | sqft   | lb |
| 40"x40" | Field Tile   | 2   | 21.52 |    | 24     | 516.48 |    |

**WARNING** The information contained in this packing list is for guidance only, the contents of the packing may vary. Please consult our sales representatives for an exact list.