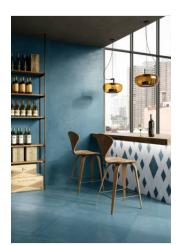

# PRODUCT SEABROOK BLU 40X40

Terracotta | 40"x40"



## **GRAPHIC VARIETY**



#### **ROOM SCENES**



### **TECHNICAL DATA**

FINISH: Matt LOOK: Terracotta CODE: QUCR-SE-5 SIZE: 40"x40" NAME: Seabrook Blu 40x40 SERIES: Charleston TYPOLOGY: Porcelain TYPE OF PIECE: Field Tile USE: Floor and Wall

## PACKING

|         |              | BOX |       |    | PALLET |        |    |
|---------|--------------|-----|-------|----|--------|--------|----|
| Size    | Product type | pcs | sqft  | lb | boxes  | sqft   | lb |
| 40"x40" | Field Tile   | 2   | 21.52 |    | 24     | 516.48 |    |

**WARNING** The information contained in this packing list is for guidance only, the contents of the packing may vary. Please consult our sales representatives for an exact list.