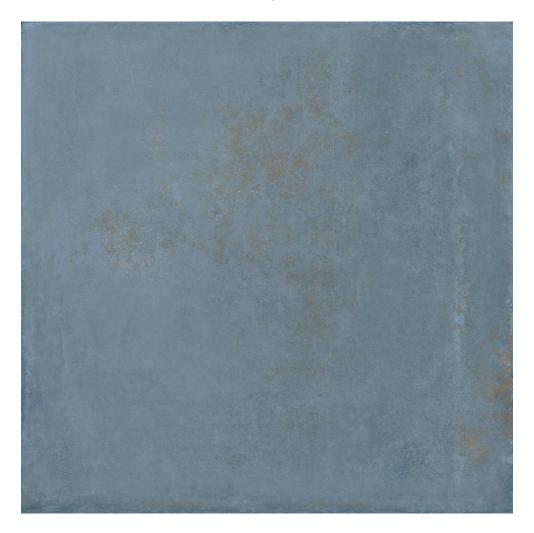

# PRODUCT SEABROOK BLU 40X40

Terracotta | 40"x40"

### **TECHNICAL DATA**

FINISH: Matt LOOK: Terracotta CODE: QUCR-SE-5 SIZE: 40"x40" NAME: Seabrook Blu 40x40 SERIES: Charleston TYPOLOGY: Porcelain TYPE OF PIECE: Field Tile USE: Floor and Wall