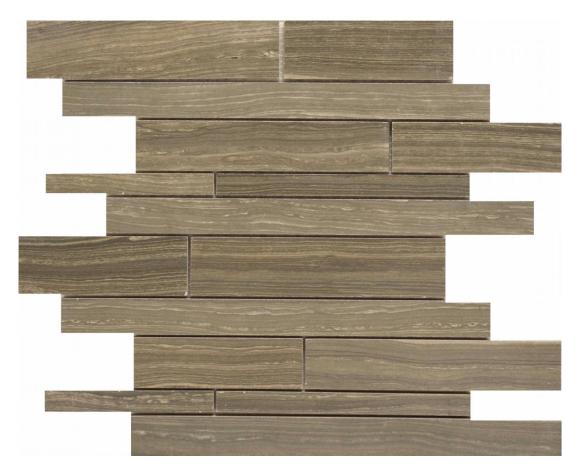

## PRODUCT NATURAL RANDOM STRIP

Marble Look | 12"x15"

## **GRAPHIC VARIETY**

## **TECHNICAL DATA**

FINISH: Matt LOOK: Marble Look CODE: AC69-189 SIZE: 12"x15" NAME: Natural Random Strip SERIES: Eramosa TYPOLOGY: Glazed Porcelain TYPE OF PIECE: Mosaic USE: Floor and Wall