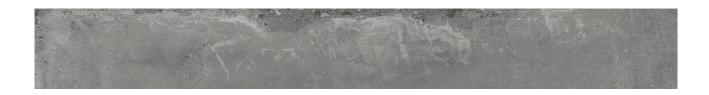

## PRODUCT VERRAZZANO DARK 3X24 BULLNOSE

Concrete | 3"x24"

## **TECHNICAL DATA**

FINISH: Matt LOOK: Concrete CODE: QUBR-VE-SB

SIZE: 3"x24"

NAME: Verrazzano Dark 3x24 Bullnose

SERIES: Bridges TYPOLOGY: Porcelain TYPE OF PIECE: Bullnose USE: Floor and Wall