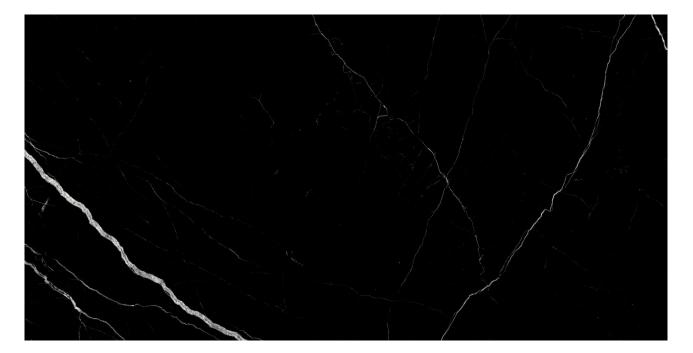

## PRODUCT TREASURE MIDNIGHT NERO 24X48 POLISHED

Marble Look | 24"x48"

## **TECHNICAL DATA**

FINISH: Polish LOOK: Marble Look CODE: QUTS-MI-3 SIZE: 24"x48" NAME: Treasure Midnight Nero 24x48 Polished SERIES: Treasure TYPOLOGY: Porcelain TYPE OF PIECE: Field Tile USE: Floor and Wall