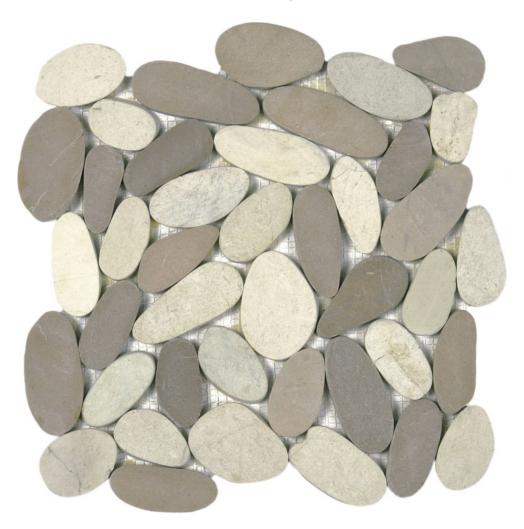

## PRODUCT WHITE/BEIGE XL SLICED MATTE PEBBLE INTERLOCKING

Multi-Look Mosaics | 12"x12"

## **TECHNICAL DATA**

FINISH: Matt

LOOK: Multi-Look Mosaics CODE: RVCHAWG074

SIZE: 12"x12"

NAME: White/Beige XI Sliced Matte Pebble Interlocking

SERIES: Chelsea Collection TYPOLOGY: Natural Stone TYPE OF PIECE: Mosaic USE: Floor and Wall