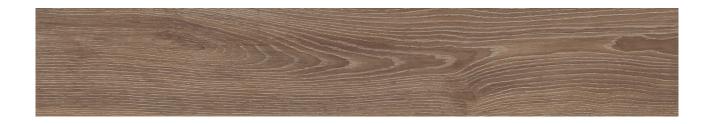

## PRODUCT WOODLANDS 8X48 NOGAL

Wood Look | 8"x48"

## **TECHNICAL DATA**

FINISH: Natural LOOK: Wood Look CODE: QUWO-NO-1 SIZE: 8"x48"

NAME: Woodlands 8X48 Nogal

SERIES: Woodlands TYPOLOGY: Porcelain TYPE OF PIECE: Field tile USE: Floor and Wall