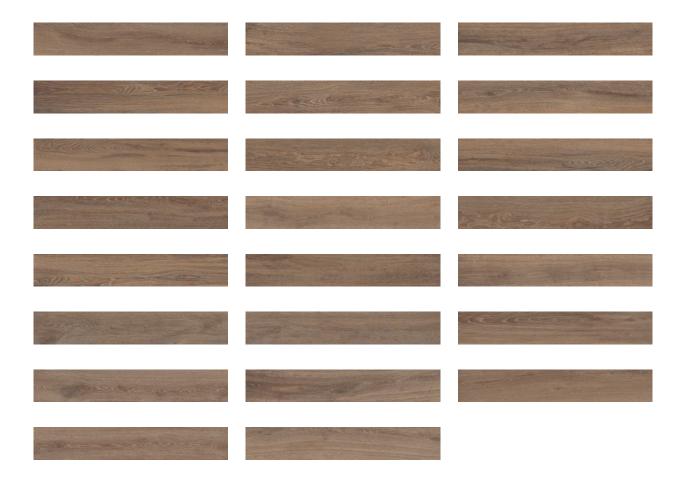

## PRODUCT WOODLANDS 8X48 NOGAL

Wood Look | 8"x48"



## **GRAPHIC VARIETY**



## **TECHNICAL DATA**

FINISH: Natural LOOK: Wood Look CODE: QUWO-NO-1 SIZE: 8"x48"

NAME: Woodlands 8X48 Nogal

SERIES: Woodlands TYPOLOGY: Porcelain TYPE OF PIECE: Field tile USE: Floor and Wall

## **PACKING**

|        | BOX          |     |       | PALLET |       |        |    |
|--------|--------------|-----|-------|--------|-------|--------|----|
| Size   | Product type | pcs | sqft  | lb     | boxes | sqft   | lb |
| 8"x48" | Field tile   | 7   | 18.08 |        | 44    | 795.52 |    |

**WARNING** The information contained in this packing list is for guidance only, the contents of the packing may vary. Please consult our sales representatives for an exact list.