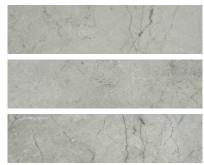

## PRODUCT ROMA ARGENTO HONED 3X12 BULLNOSE

Marble Look | 3"x12"



## **GRAPHIC VARIETY**







## **TECHNICAL DATA**

FINISH: Matt LOOK: Marble Look CODE: QULX-RO-SBH

SIZE: 3"x12"

NAME: Roma Argento Honed 3X12 Bullnose

**SERIES:** Luxury

TYPOLOGY: Glazed Porcelain TYPE OF PIECE: Bullnose USE: Floor and Wall

## **PACKING**

|        |              | BOX |      |    | PALLET |      |    |
|--------|--------------|-----|------|----|--------|------|----|
| Size   | Product type | pcs | sqft | lb | boxes  | sqft | lb |
| 3"x12" | Bullnose     | 20  |      |    |        | _    |    |

**WARNING** The information contained in this packing list is for guidance only, the contents of the packing may vary. Please consult our sales representatives for an exact list.