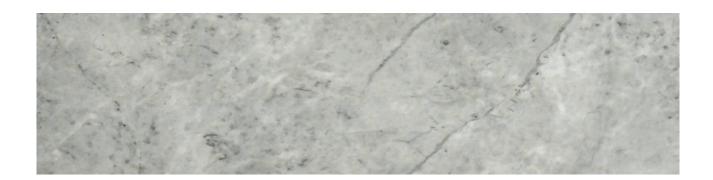

## PRODUCT ROMA ARGENTO HONED 3X12 BULLNOSE

Marble Look | 3"x12"

## **TECHNICAL DATA**

FINISH: Matt LOOK: Marble Look CODE: QULX-RO-SBH

SIZE: 3"x12"

NAME: Roma Argento Honed 3X12 Bullnose

**SERIES:** Luxury

TYPOLOGY: Glazed Porcelain TYPE OF PIECE: Bullnose USE: Floor and Wall