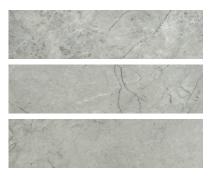

## PRODUCT ROMA ARGENTO HONED 3X12 BULLNOSE

Marble Look | 3"x12"



## **GRAPHIC VARIETY**







## **TECHNICAL DATA**

FINISH: Matt LOOK: Marble Look CODE: QULX-RO-SBH

SIZE: 3"x12"

NAME: Roma Argento Honed 3X12 Bullnose

**SERIES:** Luxury

TYPOLOGY: Glazed Porcelain TYPE OF PIECE: Bullnose USE: Floor and Wall

## **PACKING**

|        |              | BOX |      |    | PALLET |      |    |
|--------|--------------|-----|------|----|--------|------|----|
| Size   | Product type | pcs | sqft | lb | boxes  | sqft | lb |
| 3"x12" | Bullnose     | 20  |      |    |        | _    |    |

**WARNING** The information contained in this packing list is for guidance only, the contents of the packing may vary. Please consult our sales representatives for an exact list.