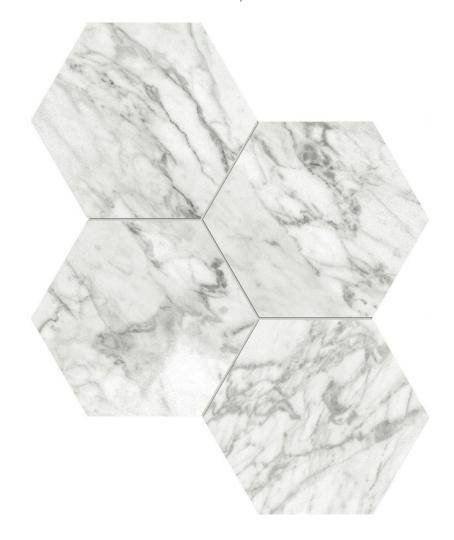

## PRODUCT MILANO STATUARIO POLISHED 6

Marble Look | 12"x14"

## **GRAPHIC VARIETY**

## **TECHNICAL DATA**

FINISH: Polish LOOK: Marble Look CODE: QULX-MI-M1P SIZE: 12"x14"

NAME: Milano Statuario Polished 6

SERIES: Luxury

TYPOLOGY: Glazed Porcelain TYPE OF PIECE: Mosaic USE: Floor and Wall