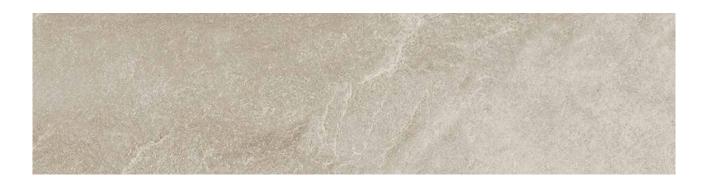

## PRODUCT RAVELLO SAND 3X12 SB

Stone Look | 3"x12"

## **TECHNICAL DATA**

FINISH: Natural LOOK: Stone Look CODE: QURV-SA-SB SIZE: 3"x12" NAME: Ravello Sand 3X12 SB SERIES: Ravello TYPOLOGY: Porcelain TYPE OF PIECE: Bullnose USE: Floor and Wall