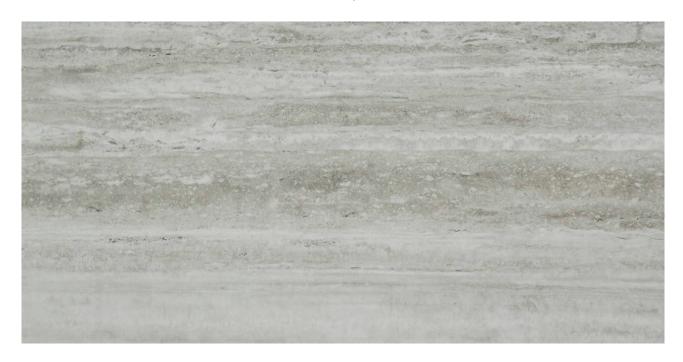

## PRODUCT TREISTE TRAVERTINI POLISHED 12X24

Marble Look | 12"x24"

## **TECHNICAL DATA**

FINISH: Polish LOOK: Marble Look CODE: QULX-TR-2P SIZE: 12"x24"

NAME: Treiste Travertini Polished 12X24

SERIES: Luxury

TYPOLOGY: Glazed Porcelain TYPE OF PIECE: Field Tile USE: Floor and Wall