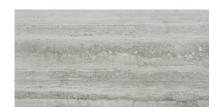

## PRODUCT TREISTE TRAVERTINI POLISHED 12X24

Marble Look | 12"x24"

## **GRAPHIC VARIETY**