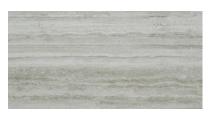

## PRODUCT TREISTE TRAVERTINI POLISHED 12X24

Marble Look | 12"x24"

## **GRAPHIC VARIETY**