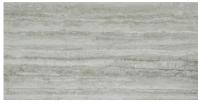

## PRODUCT TREISTE TRAVERTINI POLISHED 12X24

Marble Look | 12"x24"

## **GRAPHIC VARIETY**