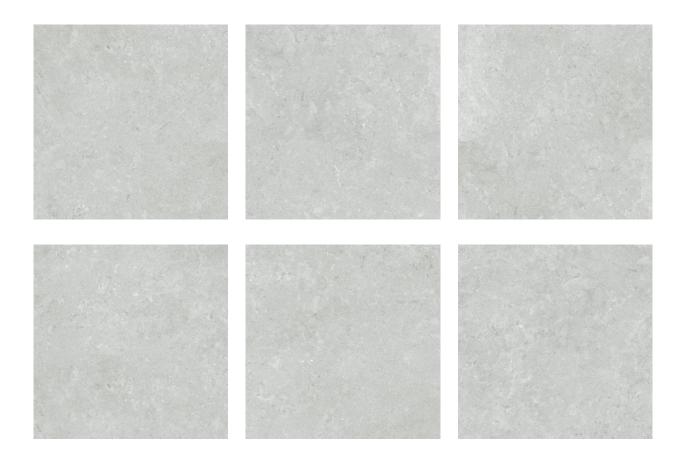

## PRODUCT DENVER 13X13F PLATINUM MATTE

Stone Look | 13"x13"



## **GRAPHIC VARIETY**



## **TECHNICAL DATA**

FINISH: Matte LOOK: Stone Look CODE: QUDE-PL-1 SIZE: 13"x13"

NAME: Denver 13X13F Platinum Matte

SERIES: Denver

TYPOLOGY: Pressed Glazed Porcelain

TYPE OF PIECE: Field Tile USE: Floor and Wall

## **PACKING**

|         |              | BOX |      |    | PALLET |      |    |
|---------|--------------|-----|------|----|--------|------|----|
| Size    | Product type | pcs | sqft | lb | boxes  | sqft | lb |
| 13"x13" |              |     |      |    |        |      |    |

**WARNING** The information contained in this packing list is for guidance only, the contents of the packing may vary. Please consult our sales representatives for an exact list.