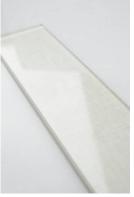

# PRODUCT 3X12 PD2022-3/75300

Glass | 3"x12"



Carminart

## **GRAPHIC VARIETY**











## **ROOM SCENES**



#### **TECHNICAL DATA**

FINISH: Gloss LOOK: Glass

CODE: RVPD2022-3-2

SIZE: 3"x12"

NAME: 3X12 Pd2022-3/75300

SERIES: Marseilles TYPE OF PIECE: Field Tile

USE: Wall only

G Carminart

3X12 PD2022-3/75300

#### **PACKING**

| l |        |              | BOX |       |    | PALLET |      |    |
|---|--------|--------------|-----|-------|----|--------|------|----|
| ı | Size   | Product type | pcs | sqft  | lb | boxes  | sqft | lb |
|   | 3"x12" | Field Tile   | 45  | 10.75 |    |        |      |    |

**WARNING** The information contained in this packing list is for guidance only, the contents of the packing may vary. Please consult our sales representatives for an exact list.