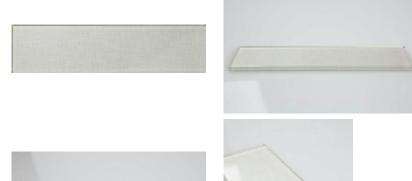

# PRODUCT 3X12 PD2022-3/75300

Glass | 3"x12"



Carminart

## **GRAPHIC VARIETY**











## **ROOM SCENES**



#### **TECHNICAL DATA**

FINISH: Gloss LOOK: Glass

CODE: RVPD2022-3-2

SIZE: 3"x12"

NAME: 3X12 Pd2022-3/75300

SERIES: Marseilles TYPE OF PIECE: Field Tile

USE: Wall only

G Carminart

3X12 PD2022-3/75300

#### **PACKING**

| l |        |              | BOX |       |    | PALLET |      |    |
|---|--------|--------------|-----|-------|----|--------|------|----|
| ı | Size   | Product type | pcs | sqft  | lb | boxes  | sqft | lb |
|   | 3"x12" | Field Tile   | 45  | 10.75 |    |        |      |    |

**WARNING** The information contained in this packing list is for guidance only, the contents of the packing may vary. Please consult our sales representatives for an exact list.