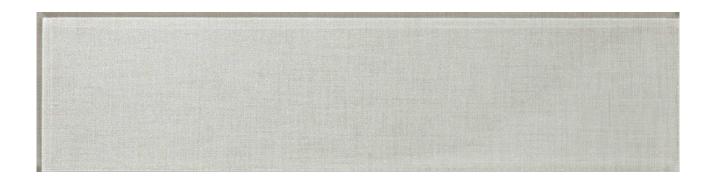

# PRODUCT 3X12 PD2022-3/75300

Glass | 3"x12"



Carminart

## **GRAPHIC VARIETY**











## **ROOM SCENES**



#### **TECHNICAL DATA**

FINISH: Gloss LOOK: Glass

CODE: RVPD2022-3-2

SIZE: 3"x12"

NAME: 3X12 Pd2022-3/75300

SERIES: Marseilles TYPE OF PIECE: Field Tile

USE: Wall only

G Carminart

3X12 PD2022-3/75300

#### **PACKING**

| l |        |              | BOX |       |    | PALLET |      |    |
|---|--------|--------------|-----|-------|----|--------|------|----|
| ı | Size   | Product type | pcs | sqft  | lb | boxes  | sqft | lb |
|   | 3"x12" | Field Tile   | 45  | 10.75 |    |        |      |    |

**WARNING** The information contained in this packing list is for guidance only, the contents of the packing may vary. Please consult our sales representatives for an exact list.