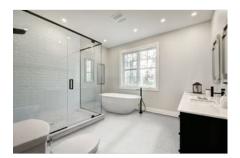

# PRODUCT 3X12 PD2022-3/75300

Glass | 3"x12"



Carminart

## **GRAPHIC VARIETY**











## **ROOM SCENES**



#### **TECHNICAL DATA**

FINISH: Gloss LOOK: Glass

CODE: RVPD2022-3-2

SIZE: 3"x12"

NAME: 3X12 Pd2022-3/75300

SERIES: Marseilles TYPE OF PIECE: Field Tile

USE: Wall only

G Carminart

3X12 PD2022-3/75300

#### **PACKING**

| l |        |              | BOX |       |    | PALLET |      |    |
|---|--------|--------------|-----|-------|----|--------|------|----|
| ı | Size   | Product type | pcs | sqft  | lb | boxes  | sqft | lb |
|   | 3"x12" | Field Tile   | 45  | 10.75 |    |        |      |    |

**WARNING** The information contained in this packing list is for guidance only, the contents of the packing may vary. Please consult our sales representatives for an exact list.