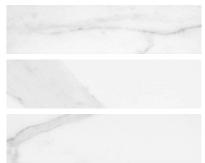

## PRODUCT STATUARIO VENEZIA HONED 3X12 BULLNOSE

Marble Look | 3"x12"



## **GRAPHIC VARIETY**







## **TECHNICAL DATA**

FINISH: Matt LOOK: Marble Look CODE: QULX-ST-SBH

SIZE: 3"x12"

NAME: Statuario Venezia Honed 3X12 Bullnose

SERIES: Luxury

TYPOLOGY: Glazed Porcelain TYPE OF PIECE: Bullnose USE: Floor and Wall

## **PACKING**

|        |              | BOX |      |    | PALLET |      |    |
|--------|--------------|-----|------|----|--------|------|----|
| Size   | Product type | pcs | sqft | lb | boxes  | sqft | lb |
| 3"x12" | Bullnose     | 20  |      |    |        |      |    |

**WARNING** The information contained in this packing list is for guidance only, the contents of the packing may vary. Please consult our sales representatives for an exact list.