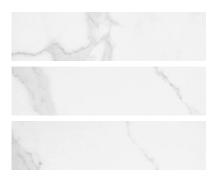

## PRODUCT STATUARIO VENEZIA HONED 3X12 BULLNOSE

Marble Look | 3"x12"



## **GRAPHIC VARIETY**







## **TECHNICAL DATA**

FINISH: Matt LOOK: Marble Look CODE: QULX-ST-SBH

SIZE: 3"x12"

NAME: Statuario Venezia Honed 3X12 Bullnose

SERIES: Luxury

TYPOLOGY: Glazed Porcelain TYPE OF PIECE: Bullnose USE: Floor and Wall

## **PACKING**

|        |              | BOX |      |    | PALLET |      |    |
|--------|--------------|-----|------|----|--------|------|----|
| Size   | Product type | pcs | sqft | lb | boxes  | sqft | lb |
| 3"x12" | Bullnose     | 20  |      |    |        |      |    |

**WARNING** The information contained in this packing list is for guidance only, the contents of the packing may vary. Please consult our sales representatives for an exact list.