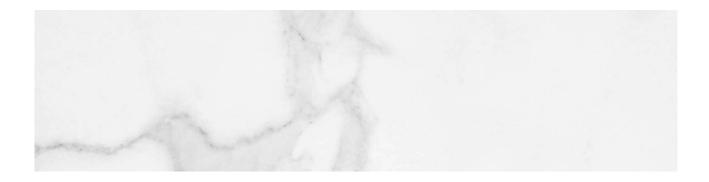

## PRODUCT STATUARIO VENEZIA HONED 3X12 BULLNOSE

Marble Look | 3"x12"

## **TECHNICAL DATA**

FINISH: Matt LOOK: Marble Look CODE: QULX-ST-SBH

SIZE: 3"x12"

NAME: Statuario Venezia Honed 3X12 Bullnose

SERIES: Luxury

TYPOLOGY: Glazed Porcelain TYPE OF PIECE: Bullnose USE: Floor and Wall