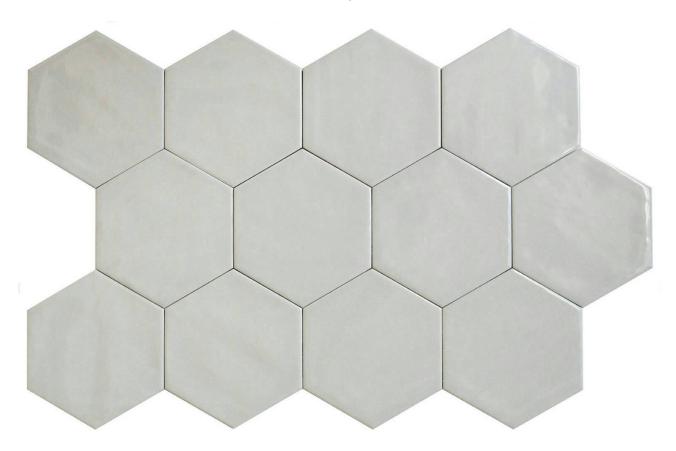

## PRODUCT RONDA 5.5X6.3" PEARL HEXAGON

Hand-crafted | 5.5"x6.3"

## **TECHNICAL DATA**

FINISH: Gloss LOOK: Hand-crafted CODE: QURN-PE-1 SIZE: 5.5"x6.3" NAME: Ronda 5.5X6.3" Pearl Hexagon SERIES: Ronda TYPOLOGY: Porcelain TYPE OF PIECE: Field Tile USE: Floor and Wall