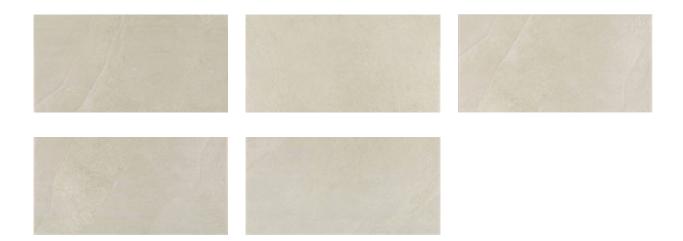

## PRODUCT CARMEL BEIGE 12X24

Slate Stone Look | 12"x24"



CARMEL BEIGE 12X24

## **GRAPHIC VARIETY**



## **TECHNICAL DATA**

FINISH: Matt

LOOK: Slate Stone Look CODE: QUCF-CA-1 SIZE: 12"x24"

NAME: Carmel Beige 12X24 SERIES: California Slate TYPOLOGY: Porcelain TYPE OF PIECE: Field Tile USE: Floor and Wall d Carminart

**CARMEL BEIGE 12X24** 

## **PACKING**

|         |              | BOX |      |    | PALLET |      |    |
|---------|--------------|-----|------|----|--------|------|----|
| Size    | Product type | pcs | sqft | lb | boxes  | sqft | lb |
| 12"x24" | Field Tile   | 10  | 19.8 |    | 40     | 792  | ·  |

**WARNING** The information contained in this packing list is for guidance only, the contents of the packing may vary. Please consult our sales representatives for an exact list.