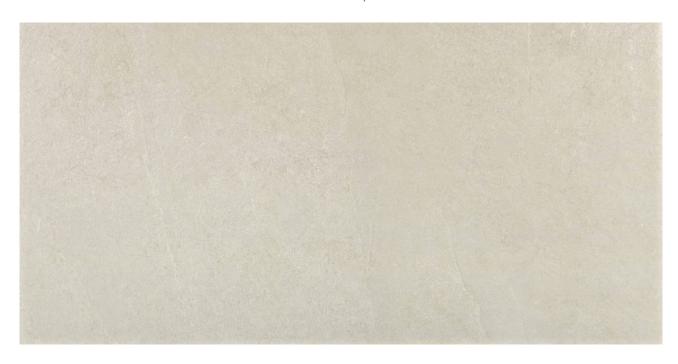

## PRODUCT CARMEL BEIGE 12X24

Slate Stone Look | 12"x24"

CARMEL BEIGE 12X24

**CARMEL BEIGE 12X24** 