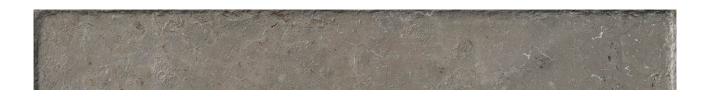

## PRODUCT MENFI GREY 3X24\"

Stone Look | 3"x24"

Carminart

## **TECHNICAL DATA**

FINISH: Natural LOOK: Stone Look CODE: QUEL-ME-SB

SIZE: 3"x24"

NAME: Menfi Grey 3X24" SERIES: Elevation TYPOLOGY: Porcelain TYPE OF PIECE: Bullnose USE: Floor and Wall d Carminart

MENFI GREY 3X24\"