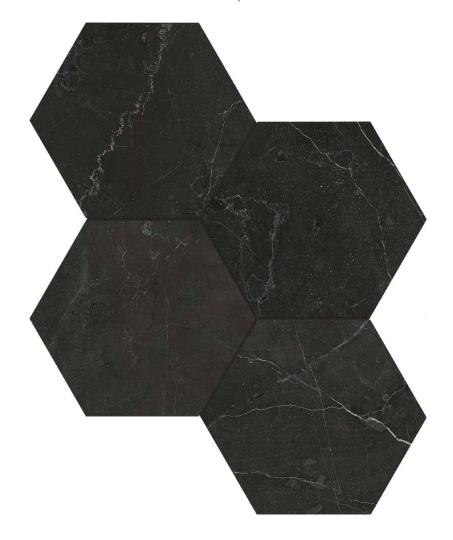

## PRODUCT TIVOLI NERO POLISHED 6

Marble Look | 12"x14"

## **GRAPHIC VARIETY**

## **TECHNICAL DATA**

FINISH: Polish LOOK: Marble Look CODE: QULX-TI-M1P SIZE: 12"x14"

NAME: Tivoli Nero Polished 6

SERIES: Luxury

TYPOLOGY: Glazed Porcelain TYPE OF PIECE: Mosaic USE: Floor and Wall