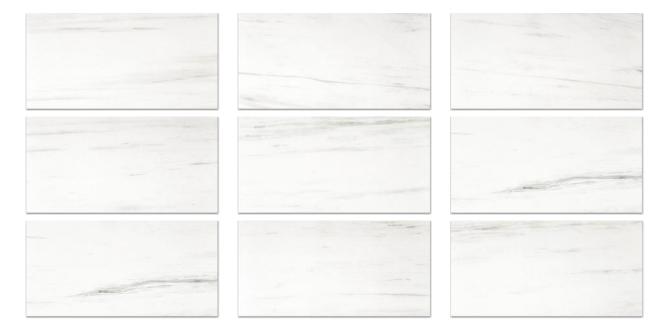

## PRODUCT MATTE DEVOTION 12X24

Marble Look | 12"x24"



## **GRAPHIC VARIETY**



## **TECHNICAL DATA**

FINISH: Matt LOOK: Marble Look CODE: QUAD-DE-2N SIZE: 12"x24"

NAME: Matte Devotion 12X24

SERIES: Ardor

TYPOLOGY: Porcelain TYPE OF PIECE: Field Tile USE: Floor and Wall

## **PACKING**

|         |              | BOX |      |       | PALLET |      |         |
|---------|--------------|-----|------|-------|--------|------|---------|
| Size    | Product type | pcs | sqft | lb    | boxes  | sqft | lb      |
| 12"x24" | Field Tile   | 8   | 15.5 | 71.32 | 28     | 434  | 1996.96 |

**WARNING** The information contained in this packing list is for guidance only, the contents of the packing may vary. Please consult our sales representatives for an exact list.