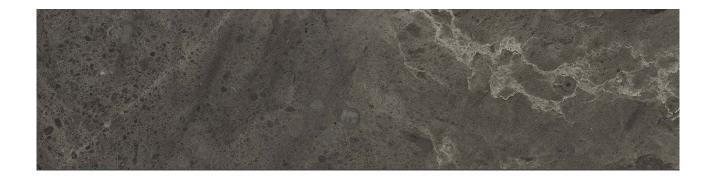

## PRODUCT FLORENCE 3X12 CARBON MATTE BULLNOSE

Marble Look | 3"x12"

## **GRAPHIC VARIETY**