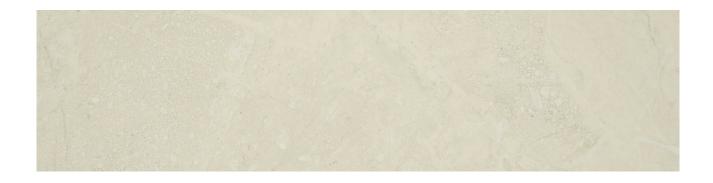

## PRODUCT BRESCIA 3X12 BULLNOSE

Concrete | 3"x12"

## **TECHNICAL DATA**

FINISH: Matt LOOK: Concrete CODE: QUFN-BR-SB

SIZE: 3"x12"

NAME: Brescia 3X12 Bullnose SERIES: Fundamentals TYPOLOGY: Porcelain TYPE OF PIECE: Bullnose USE: Floor and Wall