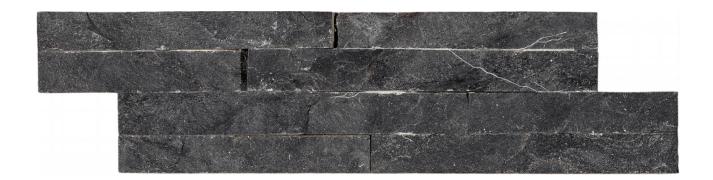

## PRODUCT BLACK SLATE WALL CLADDING

Multi-Look Mosaics | 4"x14"

## **TECHNICAL DATA**

LOOK: Multi-Look Mosaics CODE: RVCHAWA020

SIZE: 4"x14"

NAME: Black Slate Wall Cladding SERIES: Chelsea Collection

TYPE OF PIECE: Trim USE: Wall only