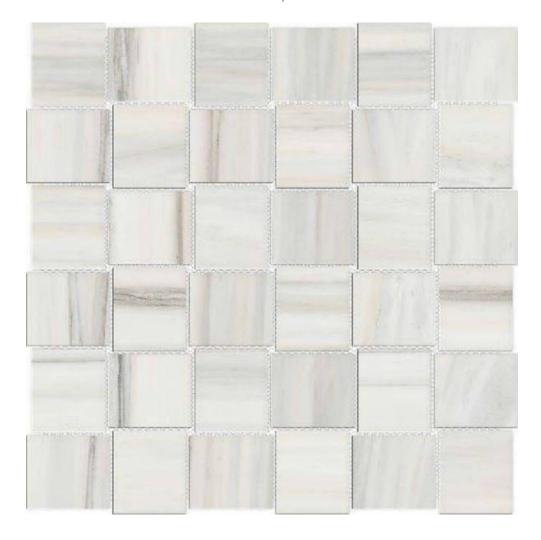

## PRODUCT MATTE 2X2 ENCHANTMENT BASKETWEAVE MOSAIC

Marble Look | 12"x12"

## **TECHNICAL DATA**

FINISH: Matt LOOK: Marble Look CODE: QUAD-EN-M1N

SIZE: 12"x12"

NAME: Matte 2X2 Enchantment Basketweave Mosaic

SERIES: Ardor

TYPOLOGY: Porcelain TYPE OF PIECE: Mosaic USE: Floor and Wall