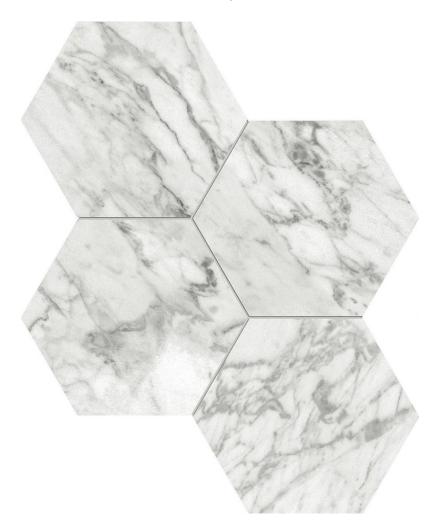

## PRODUCT MILANO STATUARIO HONED 6

Marble Look | 12"x14"

## **GRAPHIC VARIETY**

## **TECHNICAL DATA**

FINISH: Matt LOOK: Marble Look CODE: QULX-MI-M1H SIZE: 12"x14" NAME: Milano Statuario Honed 6 SERIES: Luxury TYPOLOGY: Glazed Porcelain TYPE OF PIECE: Mosaic USE: Floor and Wall