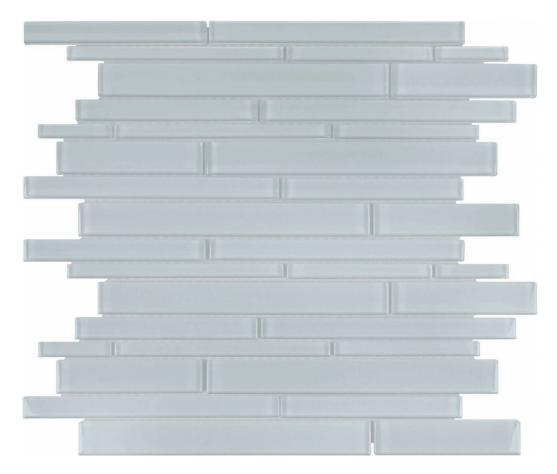

## PRODUCT SKYLIGHT RANDOM STRIP MOSAIC

Glass | 12"x13"

## **TECHNICAL DATA**

FINISH: Gloss LOOK: Glass CODE: AC35-094 SIZE: 12"x13"

NAME: Skylight Random Strip Mosaic NOTES: Number Of Rows Per Sheet = 16

SERIES: Bliss Element TYPE OF PIECE: Mosaic

USE: Wall only