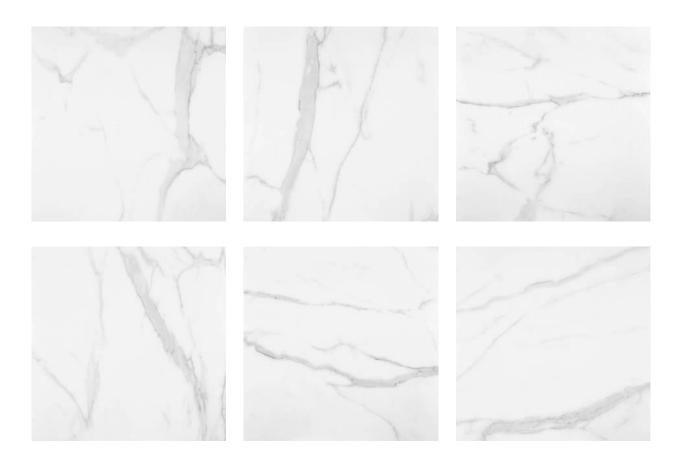

## PRODUCT STATUARIO VENEZIA HONED 32X32

Marble Look | 31"x31"



## **GRAPHIC VARIETY**



## **TECHNICAL DATA**

FINISH: Matt LOOK: Marble Look CODE: QULX-ST-5HN SIZE: 31"x31"

NAME: Statuario Venezia Honed 32X32

**SERIES:** Luxury

TYPOLOGY: Glazed Porcelain TYPE OF PIECE: Field Tile USE: Floor and Wall

## **PACKING**

|         |              | BOX |       |    | PALLET |        |    |
|---------|--------------|-----|-------|----|--------|--------|----|
| Size    | Product type | pcs | sqft  | lb | boxes  | sqft   | lb |
| 31"x31" | Field Tile   | 2   | 13.79 |    | 32     | 441.28 |    |

**WARNING** The information contained in this packing list is for guidance only, the contents of the packing may vary. Please consult our sales representatives for an exact list.