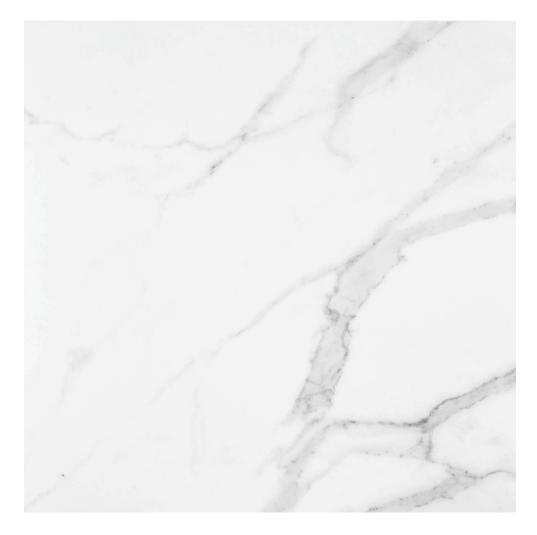

## PRODUCT STATUARIO VENEZIA HONED 32X32

Marble Look | 31"x31"

## **TECHNICAL DATA**

FINISH: Matt LOOK: Marble Look CODE: QULX-ST-5HN SIZE: 31"x31"

NAME: Statuario Venezia Honed 32X32

**SERIES:** Luxury

TYPOLOGY: Glazed Porcelain TYPE OF PIECE: Field Tile USE: Floor and Wall