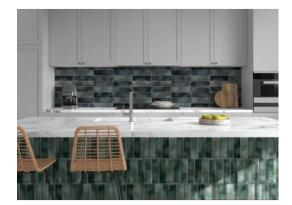

# PRODUCT KEY BISCAYNE ANTHRACITE 2.75X9.5

Subway Tile | 2.75"x9.5"



## **GRAPHIC VARIETY**



Results shown represent a rough approximation. This document does not constitute a contractual relationship. To place orders or check product availability, please contact the company.

#### **ROOM SCENES**



## **TECHNICAL DATA**

FINISH: Gloss LOOK: Subway Tile CODE: QUMH-KE-1 SIZE: 2.75"x9.5" NAME: Key Biscayne Anthracite 2.75x9.5 SERIES: Miami TYPOLOGY: Ceramic TYPE OF PIECE: Field Tile USE: Wall only

## PACKING

|  |            |              | BOX |      |    | PALLET |       |    |
|--|------------|--------------|-----|------|----|--------|-------|----|
|  | Size       | Product type | pcs | sqft | lb | boxes  | sqft  | lb |
|  | 2.75"x9.5" | Field Tile   | 30  | 5.34 |    | 120    | 640.8 |    |

**WARNING** The information contained in this packing list is for guidance only, the contents of the packing may vary. Please consult our sales representatives for an exact list.