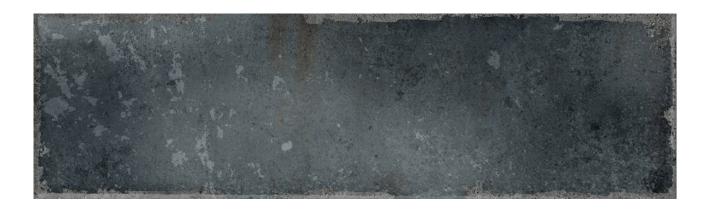

# PRODUCT KEY BISCAYNE ANTHRACITE 2.75X9.5

Subway Tile | 2.75"x9.5"

## **TECHNICAL DATA**

FINISH: Gloss LOOK: Subway Tile CODE: QUMH-KE-1 SIZE: 2.75"x9.5" NAME: Key Biscayne Anthracite 2.75x9.5 SERIES: Miami TYPOLOGY: Ceramic TYPE OF PIECE: Field Tile USE: Wall only