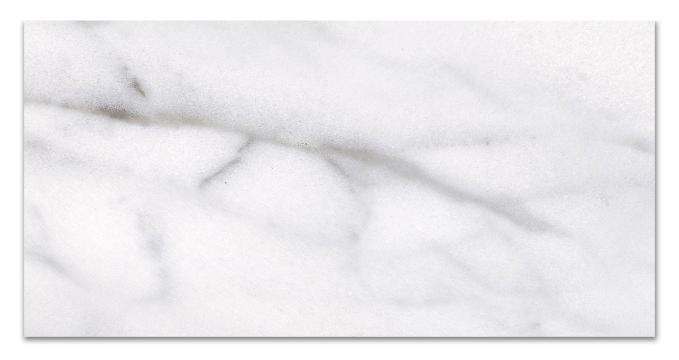

## PRODUCT 3X6 MATTE CARRARA

Marble Look | 3"x6"

## **TECHNICAL DATA**

FINISH: Matt LOOK: Marble Look CODE: AC61-080 SIZE: 3"x6"

NAME: 3X6 Matte Carrara

SERIES: Classic TYPOLOGY: Porcelain TYPE OF PIECE: Field Tile USE: Floor and Wall G Carminart

**3X6 MATTE CARRARA** 