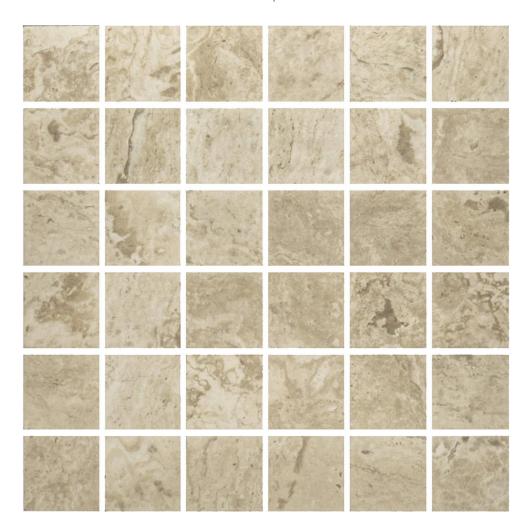

## PRODUCT IVORY 2X2 MOSAIC

Stone Look | 12"x12"

## **TECHNICAL DATA**

FINISH: Satin LOOK: Stone Look CODE: AC63-463 SIZE: 12"x12"

NAME: Ivory 2X2 Mosaic

**NOTES:** Number Of Rows Per Sheet = 6

SERIES: Antico TYPOLOGY: Porcelain TYPE OF PIECE: Mosaic USE: Floor and Wall d Carminart

**IVORY 2X2 MOSAIC** 