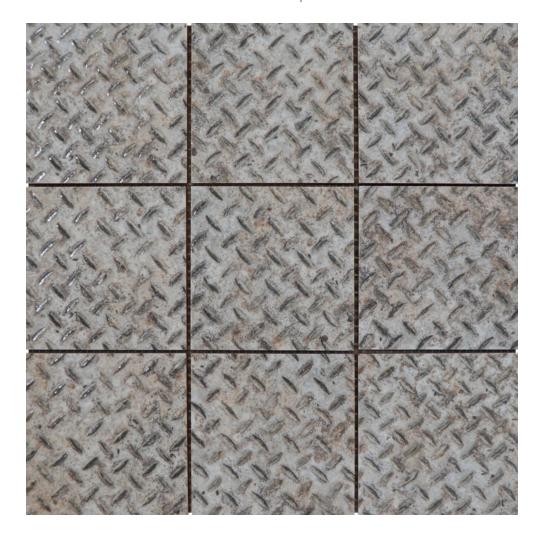

## PRODUCT 4\"X4\" SILVER INDUSTRIAL RELIEF PATTERN GLAZED CERAMIC MOSAIC

Multi-Look Mosaics | 12"x12"

## 4\"X4\" SILVER INDUSTRIAL RELIEF PATTERN GLAZED CERAMIC MOSAIC

## **TECHNICAL DATA**

LOOK: Multi-Look Mosaics CODE: RVCHAWC028

SIZE: 12"x12"

NAME: 4"X4" Silver Industrial Relief Pattern Glazed Ceramic Mosaic

SERIES: Chelsea Collection TYPOLOGY: Glazed Ceramic TYPE OF PIECE: Mosaic USE: Floor and Wall