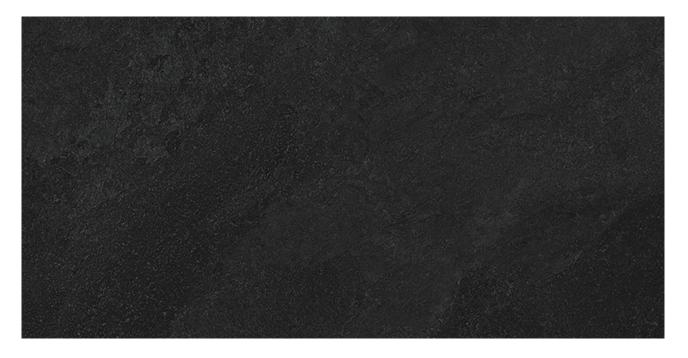

## PRODUCT BOSTON BLACK 24X48

Slate Stone Look | 24"x48"

## **TECHNICAL DATA**

FINISH: Matt LOOK: Slate Stone Look CODE: QUME-BO-2 SIZE: 24"x48" NAME: Boston Black 24x48 SERIES: Metro TYPOLOGY: Porcelain TYPE OF PIECE: Field Tile USE: Floor and Wall