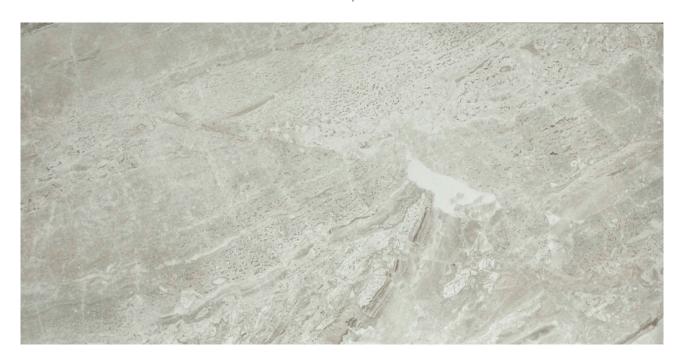

## PRODUCT POLISHED INSPIRATION 16X32

Marble Look | 16"x31"

## **GRAPHIC VARIETY**

## **TECHNICAL DATA**

FINISH: Polish LOOK: Marble Look CODE: QUAD-IN-5PN SIZE: 16"x31"

NAME: Polished Inspiration 16X32

SERIES: Ardor

TYPOLOGY: Porcelain TYPE OF PIECE: Field Tile USE: Floor and Wall