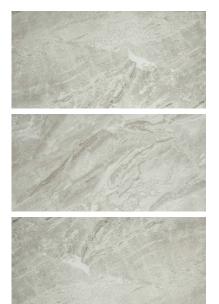

## PRODUCT POLISHED INSPIRATION 16X32

Marble Look | 16"x31"

## **GRAPHIC VARIETY**