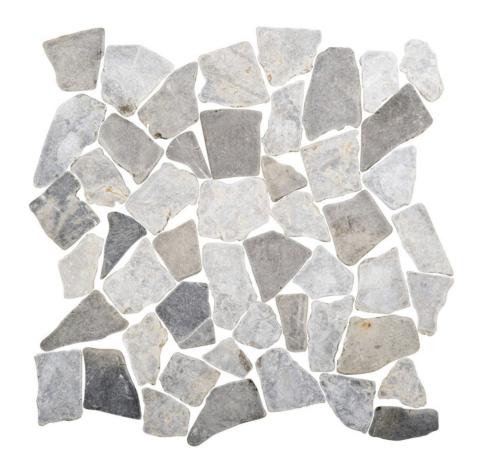

## PRODUCT GREY MIX MINI OPUS MARBLE MOSAIC

Multi-Look Mosaics | 12"x12"

## **TECHNICAL DATA**

LOOK: Multi-Look Mosaics CODE: RVCHAWE012

SIZE: 12"x12"

NAME: Grey Mix Mini Opus Marble Mosaic

SERIES: Chelsea Collection TYPOLOGY: Natural Stone TYPE OF PIECE: Mosaic USE: Floor and Wall