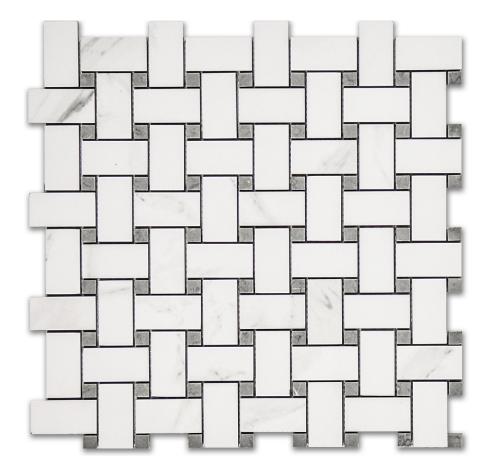

## PRODUCT TREASURE STATUARIO POLISHED BASKETWEAVE MOSAIC

Marble Look | 12"x12"

## **TECHNICAL DATA**

FINISH: Polish LOOK: Marble Look CODE: QUTS-ST-M3 SIZE: 12"x12" NAME: Treasure Statuario Polished Basketweave Mosaic SERIES: Treasure TYPOLOGY: Porcelain TYPE OF PIECE: Mosaic USE: Floor and Wall