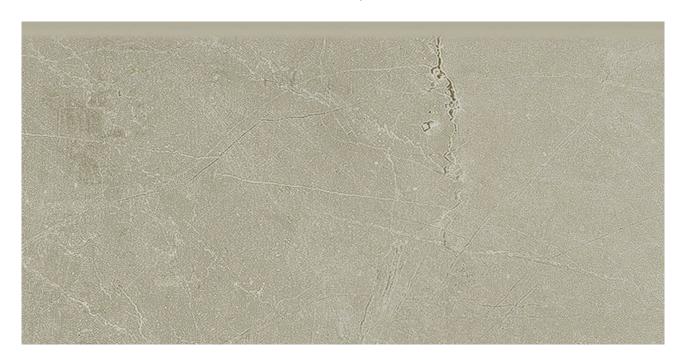

## PRODUCT 3X6 PULPIS GREY BULLNOSE

Marble Look | 3"x6"

## **TECHNICAL DATA**

FINISH: Gloss LOOK: Marble Look CODE: AC57-508 SIZE: 3"x6"

NAME: 3X6 Pulpis Grey Bullnose

SERIES: Classic TYPOLOGY: Porcelain TYPE OF PIECE: Bullnose USE: Floor and Wall