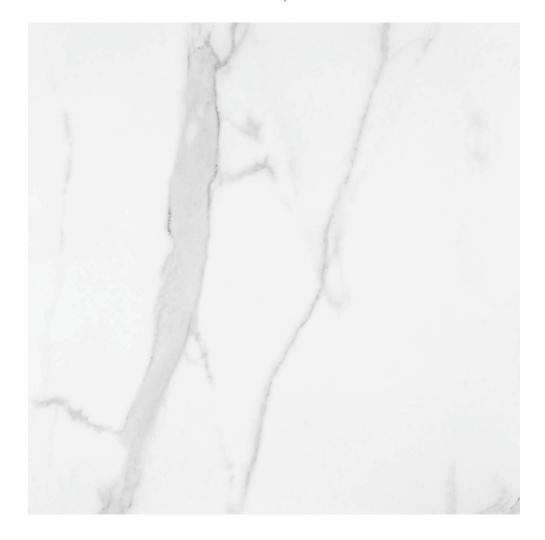

## PRODUCT STATUARIO VENEZIA POLISHED 24X24

Marble Look | 24"x24"

## **TECHNICAL DATA**

FINISH: Polish LOOK: Marble Look CODE: QULX-ST-3P SIZE: 24"x24"

NAME: Statuario Venezia Polished 24X24

**SERIES:** Luxury

TYPOLOGY: Glazed Porcelain TYPE OF PIECE: Field Tile USE: Floor and Wall