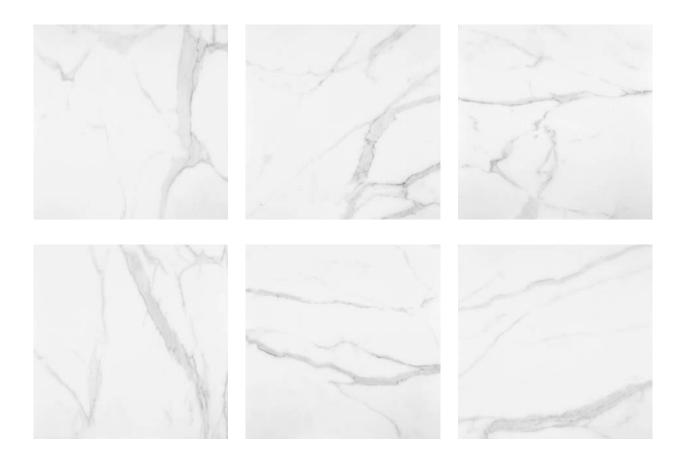

## PRODUCT STATUARIO VENEZIA POLISHED 24X24

Marble Look | 24"x24"



## **GRAPHIC VARIETY**



## **TECHNICAL DATA**

FINISH: Polish LOOK: Marble Look CODE: QULX-ST-3P SIZE: 24"x24"

NAME: Statuario Venezia Polished 24X24

**SERIES:** Luxury

TYPOLOGY: Glazed Porcelain TYPE OF PIECE: Field Tile USE: Floor and Wall

## **PACKING**

|         | BOX          |     |      | PALLET |       |      |    |
|---------|--------------|-----|------|--------|-------|------|----|
| Size    | Product type | pcs | sqft | lb     | boxes | sqft | lb |
| 24"x24" | Field Tile   | 4   | 15.5 |        | 32    | 496  |    |

**WARNING** The information contained in this packing list is for guidance only, the contents of the packing may vary. Please consult our sales representatives for an exact list.