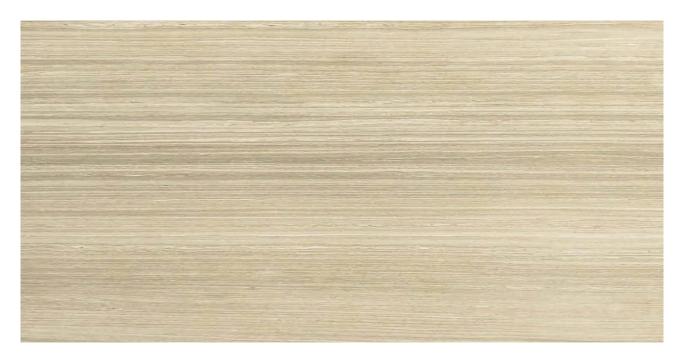

## PRODUCT 12X24F SAND POLISHED

Marble Look | 12"x24"

## **TECHNICAL DATA**

FINISH: Polish LOOK: Marble Look CODE: AC69-861 SIZE: 12"x24"

NAME: 12X24F Sand Polished

SERIES: Eramosa

TYPOLOGY: Glazed Porcelain TYPE OF PIECE: Field Tile USE: Floor and Wall