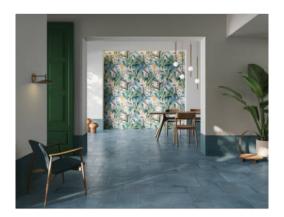

# PRODUCT SEABROOK BLU 16X24

Terracotta | 16"x24"



Carminart

## **GRAPHIC VARIETY**



## **ROOM SCENES**



#### **TECHNICAL DATA**

FINISH: Matt LOOK: Terracotta CODE: QUCR-SE-4 SIZE: 16"x24"

NAME: Seabrook Blu 16x24

**SERIES**: Charleston

TYPOLOGY: Glazed Porcelain TYPE OF PIECE: Field Tile USE: Floor and Wall d Carminart

**SEABROOK BLU 16X24** 

#### **PACKING**

|         |              | BOX |       |    | PALLET |       |    |
|---------|--------------|-----|-------|----|--------|-------|----|
| Size    | Product type | pcs | sqft  | lb | boxes  | sqft  | lb |
| 16"x24" | Field Tile   | 4   | 10.33 |    | 60     | 619.8 |    |

**WARNING** The information contained in this packing list is for guidance only, the contents of the packing may vary. Please consult our sales representatives for an exact list.