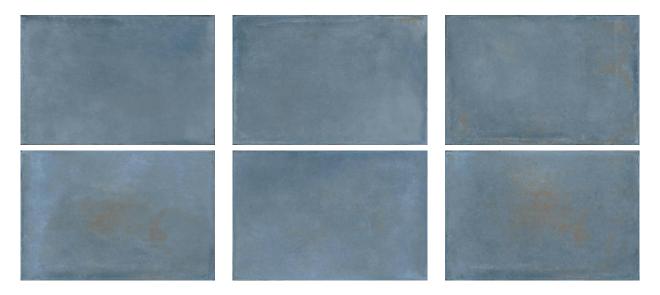

# PRODUCT SEABROOK BLU 16X24

Terracotta | 16"x24"



Carminart

## **GRAPHIC VARIETY**



## **ROOM SCENES**



#### **TECHNICAL DATA**

FINISH: Matt LOOK: Terracotta CODE: QUCR-SE-4 SIZE: 16"x24"

NAME: Seabrook Blu 16x24

**SERIES**: Charleston

TYPOLOGY: Glazed Porcelain TYPE OF PIECE: Field Tile USE: Floor and Wall d Carminart

**SEABROOK BLU 16X24** 

#### **PACKING**

|         |              | BOX |       |    | PALLET |       |    |
|---------|--------------|-----|-------|----|--------|-------|----|
| Size    | Product type | pcs | sqft  | lb | boxes  | sqft  | lb |
| 16"x24" | Field Tile   | 4   | 10.33 |    | 60     | 619.8 |    |

**WARNING** The information contained in this packing list is for guidance only, the contents of the packing may vary. Please consult our sales representatives for an exact list.