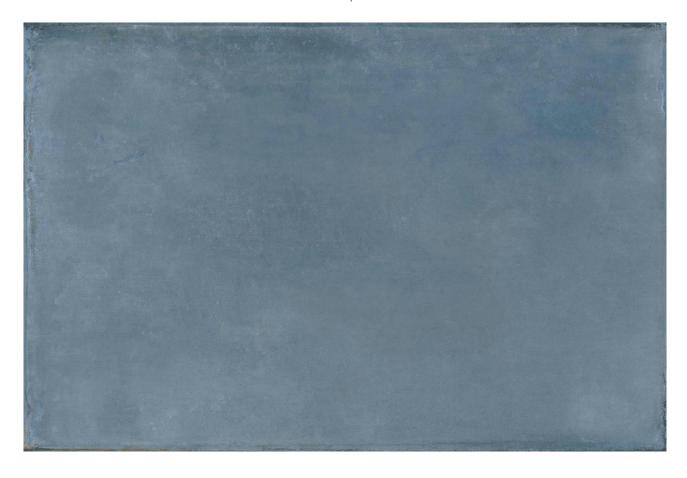

# PRODUCT SEABROOK BLU 16X24

Terracotta | 16"x24"

Carminart

#### **TECHNICAL DATA**

FINISH: Matt LOOK: Terracotta CODE: QUCR-SE-4 SIZE: 16"x24"

NAME: Seabrook Blu 16x24

**SERIES**: Charleston

TYPOLOGY: Glazed Porcelain TYPE OF PIECE: Field Tile USE: Floor and Wall d Carminart

**SEABROOK BLU 16X24** 