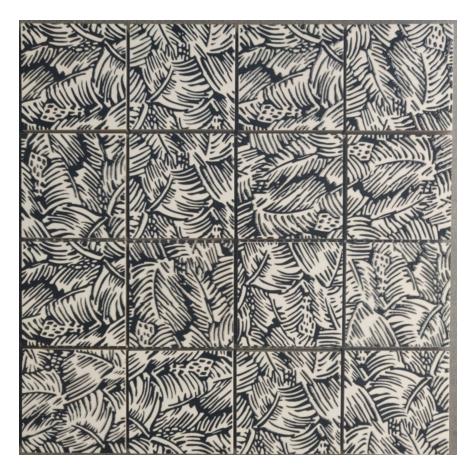

## PRODUCT PALMTREE GLAZED CERAMIC 3\"X3\" BLACK & WHITE MOSAIC

Multi-Look Mosaics | 11.8"x11.8"

## **TECHNICAL DATA**

LOOK: Multi-Look Mosaics CODE: RVCHAWC046 SIZE: 11.8"x11.8" NAME: Palmtree Glazed Ceramic 3"X3" Black & White Mosaic SERIES: Chelsea Collection TYPOLOGY: Glazed Ceramic TYPE OF PIECE: Mosaic USE: Floor and Wall