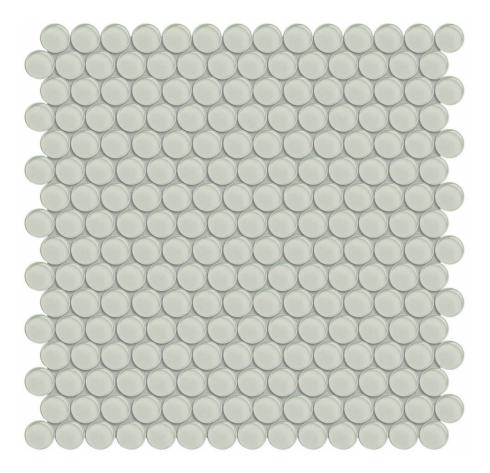

## PRODUCT SAND PENNY ROUND MOSAIC

Glass | 12"x12"

## **TECHNICAL DATA**

FINISH: Gloss LOOK: Glass CODE: AC35-102 SIZE: 12"x12" NAME: Sand Penny Round Mosaic SERIES: Bliss Element TYPE OF PIECE: Mosaic USE: Wall only