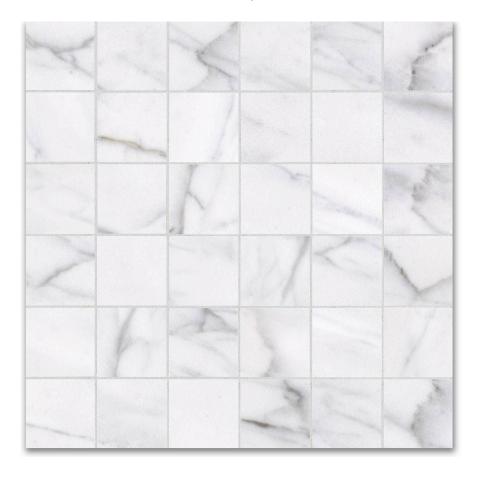

## PRODUCT 2X2 CARRARA MOSAIC

Marble Look | 12"x12"

## **TECHNICAL DATA**

FINISH: Matt LOOK: Marble Look CODE: AC63-365 SIZE: 12"x12"

NAME: 2X2 Carrara Mosaic

**NOTES:** Number Of Rows Per Sheet = 6

SERIES: Classic TYPOLOGY: Porcelain TYPE OF PIECE: Mosaic USE: Floor and Wall G Carminart

**2X2 CARRARA MOSAIC** 