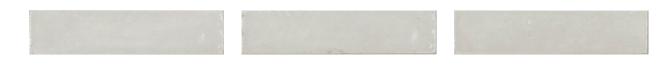

# PRODUCT VILLAGE BIANCO 2X9

Subway Tile | 2"x9"



### **GRAPHIC VARIETY**



### **ROOM SCENES**



#### **TECHNICAL DATA**

FINISH: Polish LOOK: Subway Tile CODE: QUMA-VI-1 SIZE: 2"x9" NAME: Village Bianco 2x9 SERIES: Manhattan TYPOLOGY: Porcelain TYPE OF PIECE: Field Tile USE: Floor and Wall

## PACKING

|       |              | BOX |      |    | PALLET |       |    |
|-------|--------------|-----|------|----|--------|-------|----|
| Size  | Product type | pcs | sqft | lb | boxes  | sqft  | lb |
| 2"x9" | Field Tile   | 36  | 5.58 |    | 95     | 530.1 |    |

**WARNING** The information contained in this packing list is for guidance only, the contents of the packing may vary. Please consult our sales representatives for an exact list.