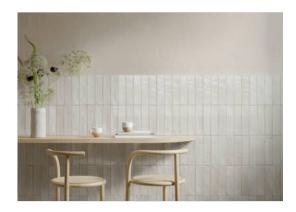

# PRODUCT VILLAGE BIANCO 2X9

Subway Tile | 2"x9"



### **GRAPHIC VARIETY**



### **ROOM SCENES**



#### **TECHNICAL DATA**

FINISH: Polish LOOK: Subway Tile CODE: QUMA-VI-1 SIZE: 2"x9" NAME: Village Bianco 2x9 SERIES: Manhattan TYPOLOGY: Porcelain TYPE OF PIECE: Field Tile USE: Floor and Wall

## PACKING

|       |              | BOX |      |    | PALLET |       |    |
|-------|--------------|-----|------|----|--------|-------|----|
| Size  | Product type | pcs | sqft | lb | boxes  | sqft  | lb |
| 2"x9" | Field Tile   | 36  | 5.58 |    | 95     | 530.1 |    |

**WARNING** The information contained in this packing list is for guidance only, the contents of the packing may vary. Please consult our sales representatives for an exact list.