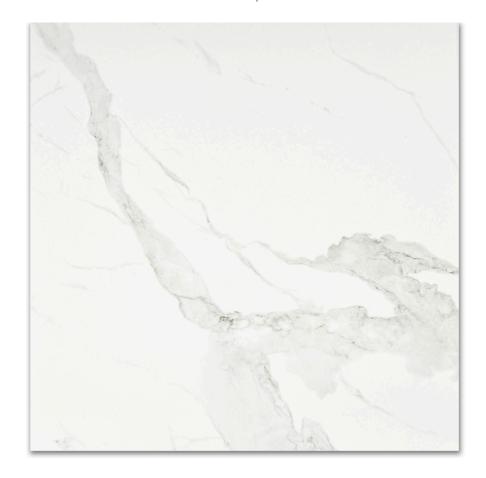

## PRODUCT MATTE LOVE 24X24

Marble Look | 24"x24"

MATTE LOVE 24X24

## **TECHNICAL DATA**

FINISH: Matt LOOK: Marble Look CODE: QUAD-LO-3N SIZE: 24"x24"

NAME: Matte Love 24X24

SERIES: Ardor

TYPOLOGY: Porcelain TYPE OF PIECE: Field Tile USE: Floor and Wall G Carminart

**MATTE LOVE 24X24** 