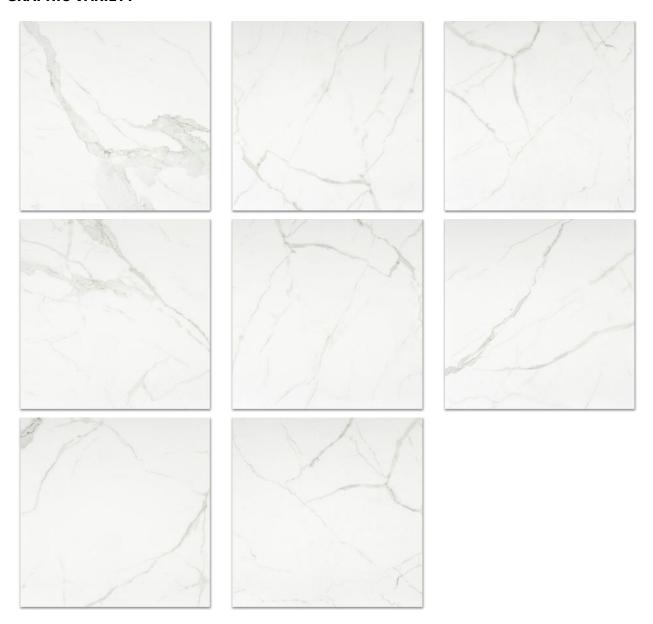

## PRODUCT MATTE LOVE 24X24

Marble Look | 24"x24"



MATTE LOVE 24X24

## **GRAPHIC VARIETY**



d Carminart

## **TECHNICAL DATA**

FINISH: Matt LOOK: Marble Look CODE: QUAD-LO-3N SIZE: 24"x24"

NAME: Matte Love 24X24

SERIES: Ardor

TYPOLOGY: Porcelain TYPE OF PIECE: Field Tile USE: Floor and Wall G Carminart

**MATTE LOVE 24X24** 

## **PACKING**

|         |              | BOX |      |       | PALLET |      |         |
|---------|--------------|-----|------|-------|--------|------|---------|
| Size    | Product type | pcs | sqft | lb    | boxes  | sqft | lb      |
| 24"x24" | Field Tile   | 4   | 15.5 | 71.32 | 28     | 434  | 1996.96 |

**WARNING** The information contained in this packing list is for guidance only, the contents of the packing may vary. Please consult our sales representatives for an exact list.