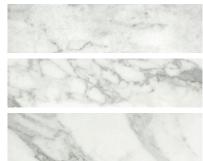

## PRODUCT ARABESCATO VERONA HONED 3X12 BULLNOSE

Marble Look | 3"x12"



## **GRAPHIC VARIETY**







## **TECHNICAL DATA**

FINISH: Matt LOOK: Marble Look CODE: QULX-AR-SBH

SIZE: 3"x12"

NAME: Arabescato Verona Honed 3X12 Bullnose

**SERIES:** Luxury

TYPOLOGY: Glazed Porcelain TYPE OF PIECE: Bullnose USE: Floor and Wall

## **PACKING**

|        |              | BOX |      |    | PALLET |      |    |
|--------|--------------|-----|------|----|--------|------|----|
| Size   | Product type | pcs | sqft | lb | boxes  | sqft | lb |
| 3"x12" | Bullnose     | 20  |      |    |        |      |    |

**WARNING** The information contained in this packing list is for guidance only, the contents of the packing may vary. Please consult our sales representatives for an exact list.