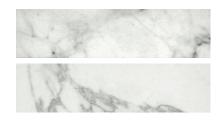

## PRODUCT ARABESCATO VERONA HONED 3X12 BULLNOSE

Marble Look | 3"x12"



## **GRAPHIC VARIETY**







## **TECHNICAL DATA**

FINISH: Matt LOOK: Marble Look CODE: QULX-AR-SBH

SIZE: 3"x12"

NAME: Arabescato Verona Honed 3X12 Bullnose

**SERIES:** Luxury

TYPOLOGY: Glazed Porcelain TYPE OF PIECE: Bullnose USE: Floor and Wall

## **PACKING**

|        |              | BOX |      |    | PALLET |      |    |
|--------|--------------|-----|------|----|--------|------|----|
| Size   | Product type | pcs | sqft | lb | boxes  | sqft | lb |
| 3"x12" | Bullnose     | 20  |      |    |        |      |    |

**WARNING** The information contained in this packing list is for guidance only, the contents of the packing may vary. Please consult our sales representatives for an exact list.