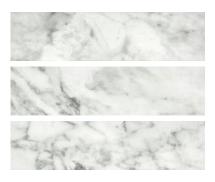

## PRODUCT ARABESCATO VERONA HONED 3X12 BULLNOSE

Marble Look | 3"x12"



## **GRAPHIC VARIETY**







## **TECHNICAL DATA**

FINISH: Matt LOOK: Marble Look CODE: QULX-AR-SBH

SIZE: 3"x12"

NAME: Arabescato Verona Honed 3X12 Bullnose

**SERIES:** Luxury

TYPOLOGY: Glazed Porcelain TYPE OF PIECE: Bullnose USE: Floor and Wall

## **PACKING**

|        |              | BOX |      |    | PALLET |      |    |
|--------|--------------|-----|------|----|--------|------|----|
| Size   | Product type | pcs | sqft | lb | boxes  | sqft | lb |
| 3"x12" | Bullnose     | 20  |      |    |        |      |    |

**WARNING** The information contained in this packing list is for guidance only, the contents of the packing may vary. Please consult our sales representatives for an exact list.