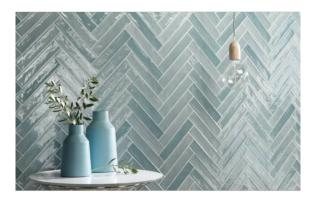

# PRODUCT AQUA MIX 2X10

Hand-crafted | 2"x10"



Carminart

**AQUA MIX 2X10** 

## **GRAPHIC VARIETY**



## **ROOM SCENES**



#### **TECHNICAL DATA**

FINISH: Gloss LOOK: Hand-crafted CODE: QUCL-AM-3 SIZE: 2"x10"

NAME: Aqua Mix 2X10 SERIES: Colours TYPOLOGY: Ceramic TYPE OF PIECE: Field Tile

USE: Wall only

AQUA MIX 2X10

#### **PACKING**

| Γ |        | BOX          |     |      | PALLET |       |      |    |
|---|--------|--------------|-----|------|--------|-------|------|----|
|   | Size   | Product type | pcs | sqft | lb     | boxes | sqft | lb |
| Γ | 2"x10" | Field Tile   | 96  | 12.9 |        | 60    | 774  |    |

**WARNING** The information contained in this packing list is for guidance only, the contents of the packing may vary. Please consult our sales representatives for an exact list.