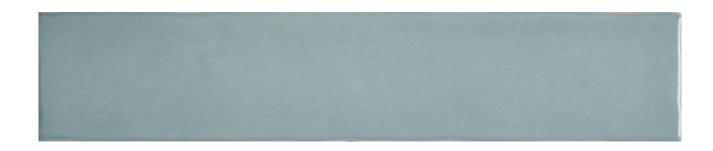

# PRODUCT AQUA MIX 2X10

Hand-crafted | 2"x10"

Carminart

**AQUA MIX 2X10** 

#### **TECHNICAL DATA**

FINISH: Gloss LOOK: Hand-crafted CODE: QUCL-AM-3 SIZE: 2"x10"

NAME: Aqua Mix 2X10 SERIES: Colours TYPOLOGY: Ceramic TYPE OF PIECE: Field Tile

USE: Wall only

AQUA MIX 2X10