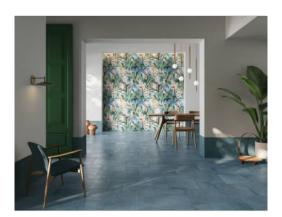

# PRODUCT SEABROOK BLU 8X8

Terracotta | 8"x8"



Carminart

## **GRAPHIC VARIETY**



## **ROOM SCENES**



#### **TECHNICAL DATA**

FINISH: Matt LOOK: Terracotta CODE: QUCR-SE-1 SIZE: 8"x8"

NAME: Seabrook Blu 8x8 SERIES: Charleston

TYPOLOGY: Glazed Porcelain TYPE OF PIECE: Field Tile USE: Floor and Wall G Carminart

**SEABROOK BLU 8X8** 

#### **PACKING**

| l |       | BOX          |     |      | PALLET |       |      |    |
|---|-------|--------------|-----|------|--------|-------|------|----|
| ı | Size  | Product type | pcs | sqft | lb     | boxes | sqft | lb |
|   | 8"x8" | Field Tile   | 26  | 11.2 |        | 60    | 672  |    |

**WARNING** The information contained in this packing list is for guidance only, the contents of the packing may vary. Please consult our sales representatives for an exact list.