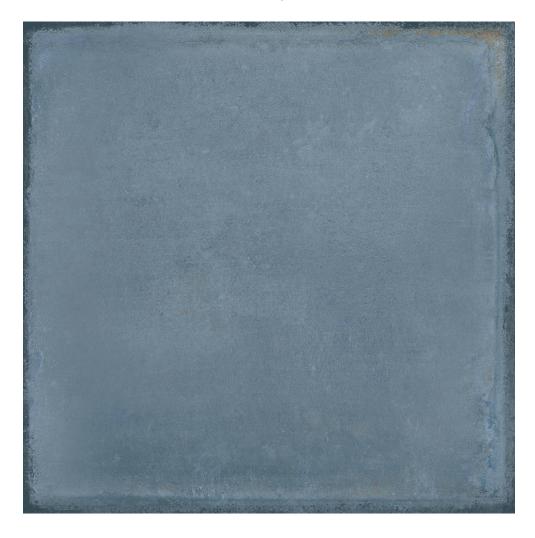

# PRODUCT SEABROOK BLU 8X8

Terracotta | 8"x8"

Carminart

**SEABROOK BLU 8X8** 