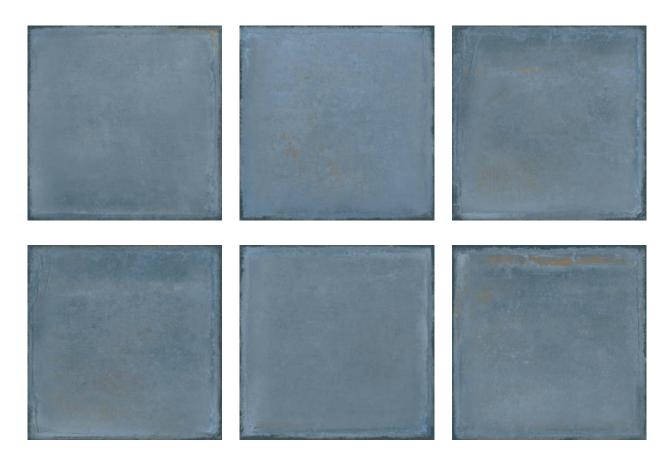

# PRODUCT SEABROOK BLU 8X8

Terracotta | 8"x8"



Carminart

## **GRAPHIC VARIETY**



## **ROOM SCENES**



#### **TECHNICAL DATA**

FINISH: Matt LOOK: Terracotta CODE: QUCR-SE-1 SIZE: 8"x8"

NAME: Seabrook Blu 8x8 SERIES: Charleston

TYPOLOGY: Glazed Porcelain TYPE OF PIECE: Field Tile USE: Floor and Wall G Carminart

**SEABROOK BLU 8X8** 

#### **PACKING**

| l |       | BOX          |     |      | PALLET |       |      |    |
|---|-------|--------------|-----|------|--------|-------|------|----|
| ı | Size  | Product type | pcs | sqft | lb     | boxes | sqft | lb |
|   | 8"x8" | Field Tile   | 26  | 11.2 |        | 60    | 672  |    |

**WARNING** The information contained in this packing list is for guidance only, the contents of the packing may vary. Please consult our sales representatives for an exact list.