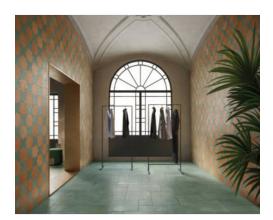

# PRODUCT KIAWAH GREEN 8X16F

Terracotta | 8"x16"



Carminart

## **GRAPHIC VARIETY**



Carminart

## **ROOM SCENES**



#### **TECHNICAL DATA**

FINISH: Matt LOOK: Terracotta CODE: QUCR-KI-2 SIZE: 8"x16"

NAME: Kiawah Green 8x16F

**SERIES**: Charleston

TYPOLOGY: Glazed Porcelain TYPE OF PIECE: Field Tile USE: Floor and Wall d Carminart

**KIAWAH GREEN 8X16F** 

#### **PACKING**

|        |              | BOX |      |    | PALLET |      |    |
|--------|--------------|-----|------|----|--------|------|----|
| Size   | Product type | pcs | sqft | lb | boxes  | sqft | lb |
| 8"x16" | Field Tile   | 13  | 11.2 |    | 45     | 504  |    |

**WARNING** The information contained in this packing list is for guidance only, the contents of the packing may vary. Please consult our sales representatives for an exact list.