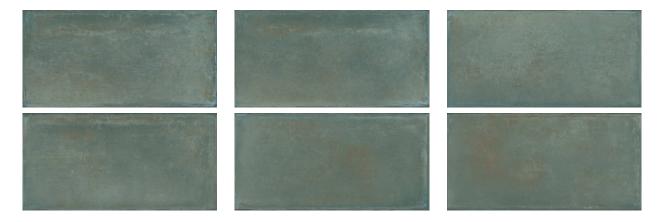

# PRODUCT KIAWAH GREEN 8X16F

Terracotta | 8"x16"



Carminart

## **GRAPHIC VARIETY**



Carminart

## **ROOM SCENES**



#### **TECHNICAL DATA**

FINISH: Matt LOOK: Terracotta CODE: QUCR-KI-2 SIZE: 8"x16"

NAME: Kiawah Green 8x16F

**SERIES**: Charleston

TYPOLOGY: Glazed Porcelain TYPE OF PIECE: Field Tile USE: Floor and Wall d Carminart

**KIAWAH GREEN 8X16F** 

#### **PACKING**

|        |              | BOX |      |    | PALLET |      |    |
|--------|--------------|-----|------|----|--------|------|----|
| Size   | Product type | pcs | sqft | lb | boxes  | sqft | lb |
| 8"x16" | Field Tile   | 13  | 11.2 |    | 45     | 504  |    |

**WARNING** The information contained in this packing list is for guidance only, the contents of the packing may vary. Please consult our sales representatives for an exact list.