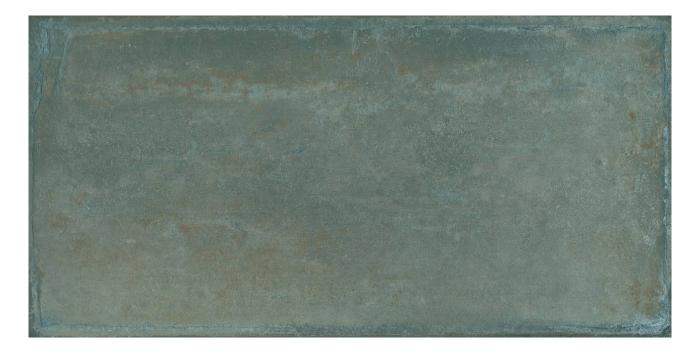

# PRODUCT KIAWAH GREEN 8X16F

Terracotta | 8"x16"

Carminart

#### **TECHNICAL DATA**

FINISH: Matt LOOK: Terracotta CODE: QUCR-KI-2 SIZE: 8"x16"

NAME: Kiawah Green 8x16F

**SERIES**: Charleston

TYPOLOGY: Glazed Porcelain TYPE OF PIECE: Field Tile USE: Floor and Wall d Carminart