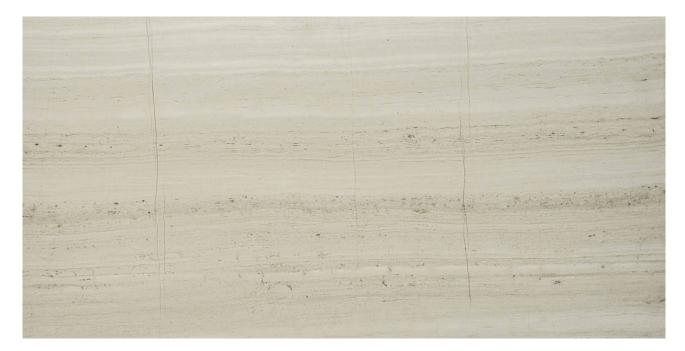

## PRODUCT POLISHED PASSION 12X24

Marble Look | 12"x24"

## **TECHNICAL DATA**

FINISH: Polish LOOK: Marble Look CODE: QUAD-PA-2PN SIZE: 12"x24" NAME: Polished Passion 12X24 SERIES: Ardor TYPOLOGY: Porcelain TYPE OF PIECE: Field Tile USE: Floor and Wall